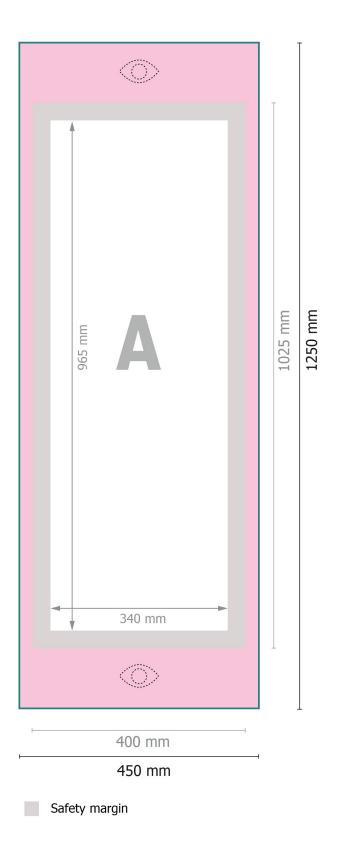

## Wooden deck chairs with armrests

Data format:

45 x 125 cm

Visible area: 40 x 102,5 cm

Safety margin:

30 mm

Maintaining space between the text/information and the edge of the trimmed format prevents undesirable cuts.

## Please note:

Allow for trim allowance and safety margin according to instructions.

Arrange background graphics, images or graphics up to the edge of the data format.

Tolerances may occur during production due to cutting, punching and folding processes.