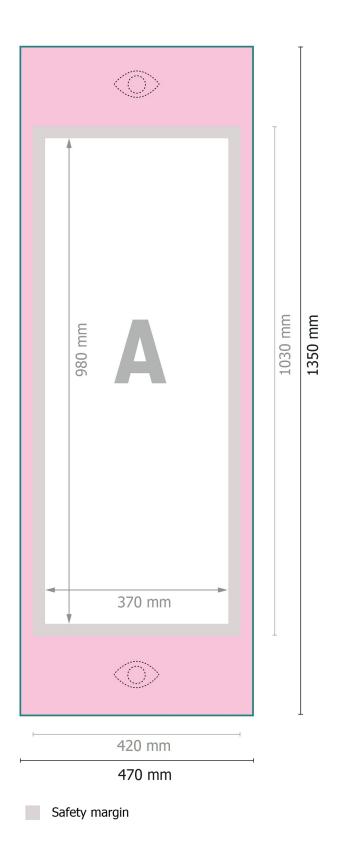

## Wooden deck chairs

Data format:

47 x 135 cm

Visible area:

42 x 103 cm

Safety margin:

25 mm

Maintaining space between the text/information and the edge of the trimmed format prevents undesirable cuts.

## **Explanation of symbols**

Reading direction

→ Data format

Limited visibility area

## Please note:

Allow for trim allowance and safety margin according to instructions.

Arrange background graphics, images or graphics up to the edge of the data format.

Tolerances may occur during production due to cutting, punching and folding processes.