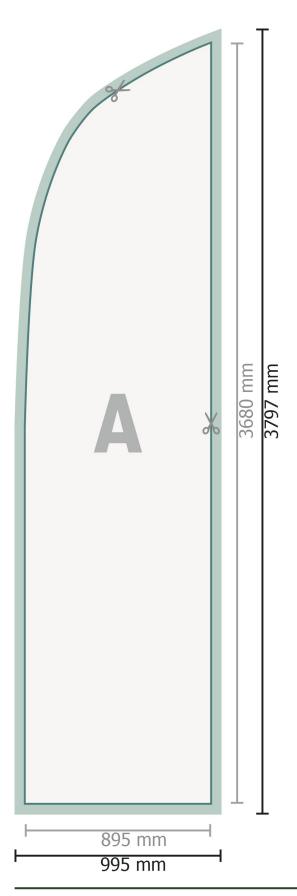

Data format:

99,5 x 379,7 cm

Trimmed size:

89,5 x 368 cm

**Product dimensions:** 

90 x 454 cm

Safety margin:

40 mm

## **Explanation of symbols**

Bleed

A

Reading direction

 $\vdash \vdash$ 

Trimmed size

 $\boldsymbol{\vdash}$ 

Data format