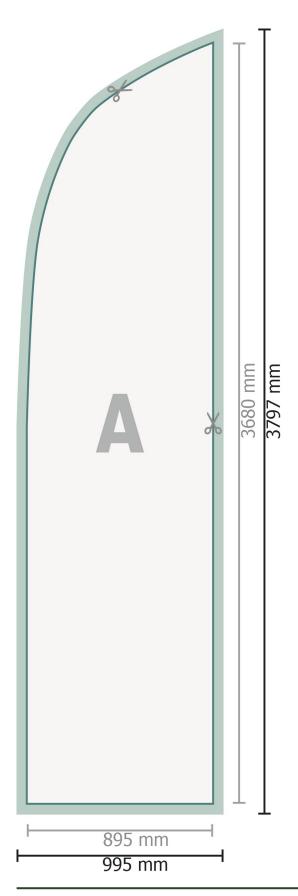

Data format:

99,5 x 379,7 cm

**Trimmed size:** 89,5 x 368 cm

Safety margin:

40 mm

Maintaining space between the text/information and the edge of the trimmed format prevents undesirable cuts.