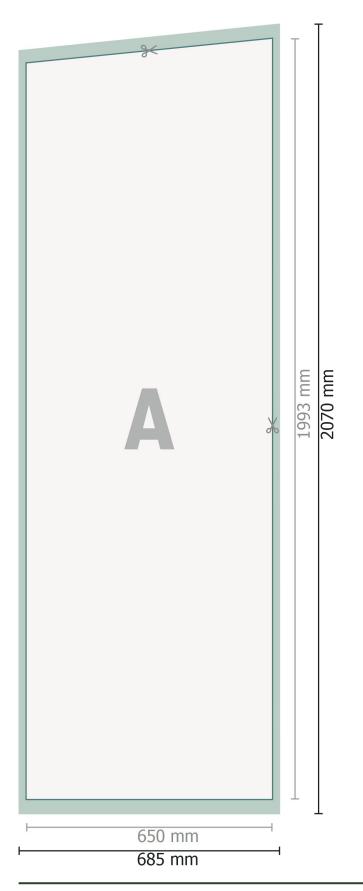

Data format:

68,5 x 207 cm

Trimmed size:

65 x 199,3 cm

Safety margin:

40 mm

Maintaining space between the text/information and the edge of the trimmed format prevents undesirable cuts.

## **Explanation of symbols**

Bleed

Α

Reading direction

 $\vdash$ 

Trimmed size

## Please note:

Allow for trim allowance and safety margin according to instructions.

Arrange background graphics, images or graphics up to the edge of the data format.

Tolerances may occur during production due to cutting, punching and folding processes.