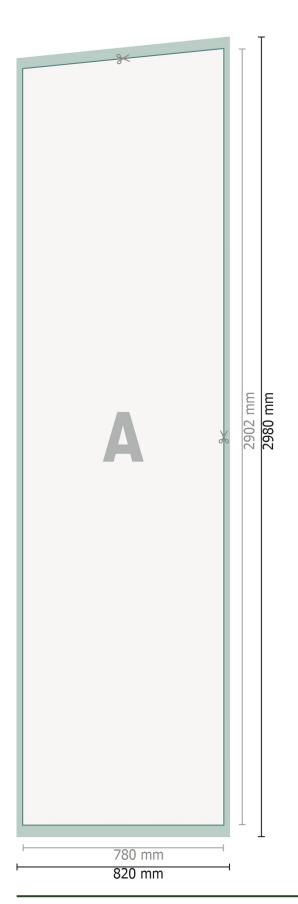

Data format:

82 x 298 cm

Trimmed size:

78 x 290,2 cm

Safety margin:

40 mm

Maintaining space between the text/information and the edge of the trimmed format prevents undesirable cuts.

## **Explanation of symbols**

Bleed

A

Reading direction

Trimmed size

 $\vdash$ 

Data format

## Please note:

Allow for trim allowance and safety margin according to instructions.

Arrange background graphics, images or graphics up to the edge of the data format.

Tolerances may occur during production due to cutting, punching and folding processes.