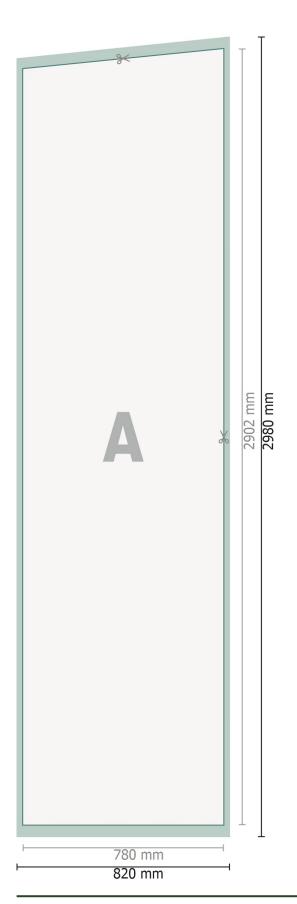

Data format:

82 x 298 cm

Trimmed size:

78 x 290,2 cm

**Product dimensions:** 

78 x 357 cm

Safety margin:

40 mm

## **Explanation of symbols**

Bleed

A

Reading direction

Trimmed size

 $\vdash$ 

Data format