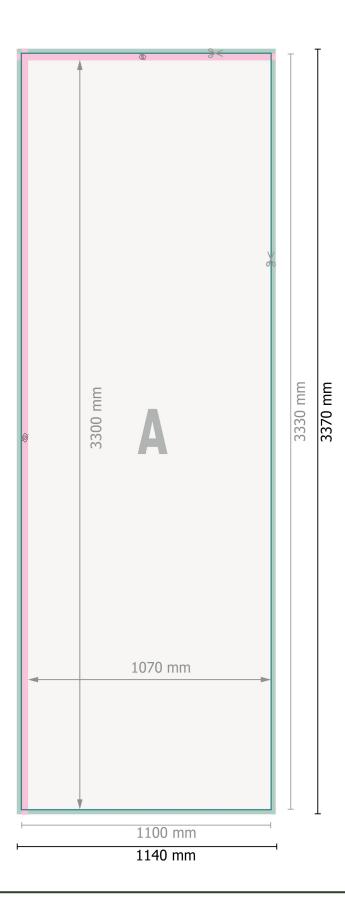

Data format:

114 x 337 cm

Trimmed size:

110 x 333 cm

Visible area: 107 x 330 cm

Safety margin:

40 mm

Maintaining space between the text/information and the edge of the trimmed format prevents undesirable cuts.

## Please note:

Allow for trim allowance and safety margin according to instructions.

Arrange background graphics, images or graphics up to the edge of the data format.

Tolerances may occur during production due to cutting, punching and folding processes.