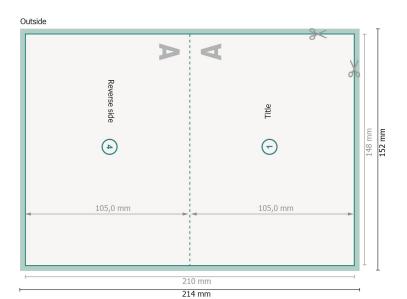

# Folded voucher cards, A6, Landscape, long side creasing

1 fold

105,0 mm 105,0 mm 105,0 mm 214 mm

View rotated by 90 degrees.

## Dataformat (incl. 2 mm bleed):

21,4 x 15,2 cm

# Trimmed size:

21 x 14,8 cm

# Trimmed size (closed):

14,8 x 10,5 cm

## bleed:

2 mm

### Safety margin:

4 mm

Maintaining space between the text/information and the edge of the trimmed format prevents undesirable cuts.

# **Explanation of symbols**

Bleed

A

Reading direction

Trimmed size

**—** 

Data format

--- Creasing/Folding