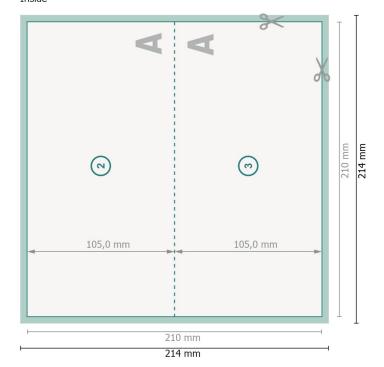

# Folded voucher cards, DL, Landscape, long side creasing

1 fold

Outside

105,0 mm 105,0 mm

> 210 mm 214 mm

Inside

View rotated by 90 degrees.