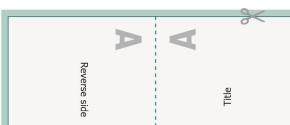

# Folded voucher cards, DL, Landscape, long side creasing

1 fold

Outside

105,0 mm 105,0 mm

> 210 mm 214 mm

Inside

View rotated by 90 degrees.