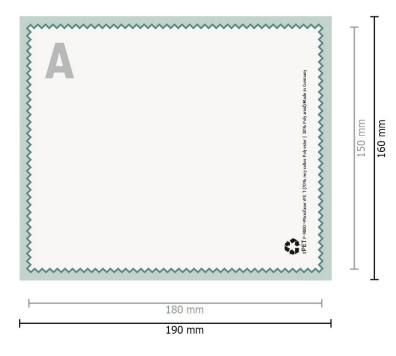

## Dataformat (incl. 5 mm bleed):

19 x 16 cm `

Trimmed size: 18 x 15 cm

bleed: 5 mm

## Safety margin:

10 mm

Maintaining space between the text/information and the edge of the trimmed format prevents undesirable cuts.

## Explanation of symbols

Reading direction

— Trimmed size

— Data format

## Please note:

Allow for trim allowance and safety margin according to instructions. Arrange background graphics, images or graphics up to the edge of the data format. Tolerances may occur during production due to cutting, punching and folding processes.