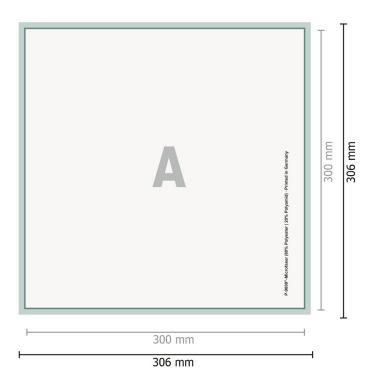

Dataformat (incl. 3 mm bleed):

30,6 x 30,6 cm

Trimmed size: 30 x 30 cm

bleed: 3 mm

## Safety margin:

10 mm

Maintaining space between the text/information and the edge of the trimmed format prevents undesirable cuts.

## Please note:

Allow for trim allowance and safety margin according to instructions. Arrange background graphics, images or graphics up to the edge of the data format. Tolerances may occur during production due to cutting, punching and folding processes.