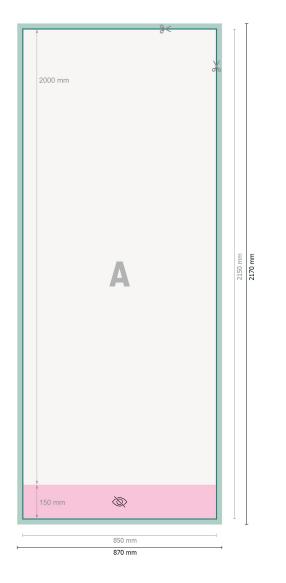

Dataformat (incl. 10 mm bleed): 87 x 217 cm

Trimmed size: 85 x 215 cm

Visible area: 85 x 200 cm

Printable area: 85 x 215 cm

Safety margin: 4 mm

Maintaining space between the text/information and the edge of the trimmed format prevents undesirable cuts.

## Please note:

Allow for trim allowance and safety margin according to instructions. Arrange background graphics, images or graphics up to the edge of the data format. Tolerances may occur during production due to cutting, punching and folding processes.