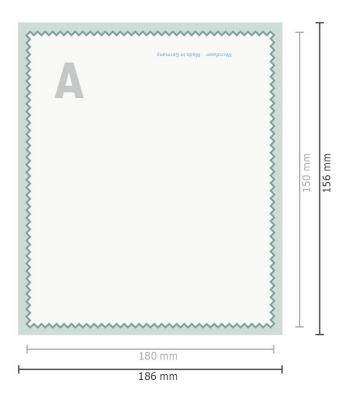

# POLYCLEAN Glasses Cloth, 18 x 15 cm

View rotated by 90 degrees.

### Dataformat (incl. 3 mm bleed):

18,6 x 15,6 cm

## Trimmed size:

18 x 15 cm

#### bleed:

3 mm

## Safety margin:

10 mm

Maintaining space between the text/information and the edge of the trimmed format prevents undesirable cuts.

## **Explanation of symbols**

A

Reading direction

Trimmed size

Data format

inlay