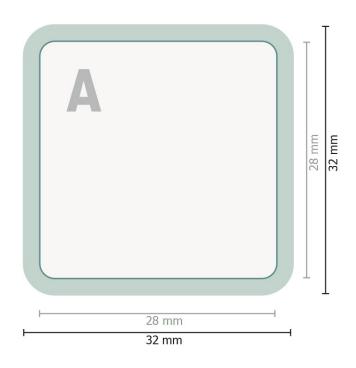

Dataformat (incl. 2 mm bleed): 3,2 x 3,2 cm

Trimmed size: 2,8 x 2,8 cm

bleed: 2 mm

Safety margin:

10 mm

Maintaining space between the text/information and the edge of the trimmed format prevents undesirable cuts.