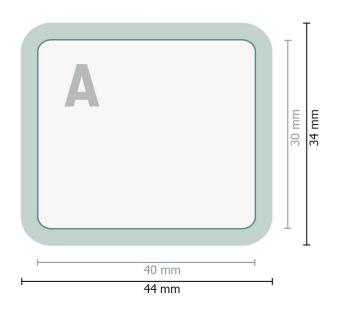

Dataformat (incl. 2 mm bleed): 4,4 x 3,4 cm

Trimmed size: 4 x 3 cm

bleed: 2 mm

Safety margin:

10 mm

Maintaining space between the text/information and the edge of the trimmed format prevents undesirable cuts.