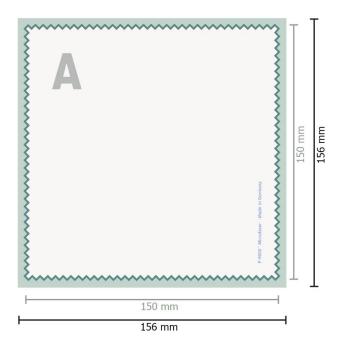

Dataformat (incl. 3 mm bleed): 15,6 x 15,6 cm

Trimmed size: 15 x 15 cm

bleed: 3 mm

Safety margin:

10 mm

Maintaining space between the text/information and the edge of the trimmed format prevents undesirable cuts.