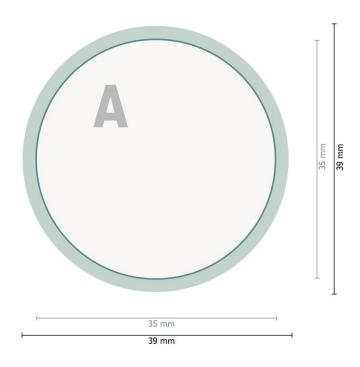

### Dataformat (incl. 2 mm bleed):

3,9 x 3,9 cm

## Trimmed size:

3,5 x 3,5 cm

#### bleed:

2 mm

### Safety margin:

10 mm

Maintaining space between the text/information and the edge of the trimmed format prevents undesirable cuts.