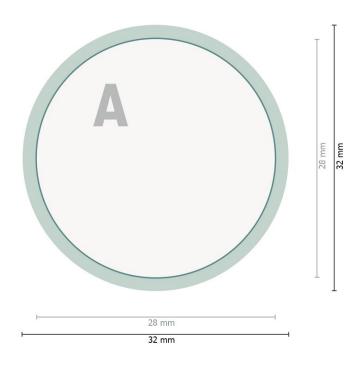

## POLYCLEAN SmartKosi® Display Cleaner, Ø 2.8 cm

Dataformat (incl. 2 mm bleed):

3,2 x 3,2 cm

Trimmed size:

2,8 x 2,8 cm

bleed:

2 mm

Safety margin:

10 mm

Maintaining space between the text/information and the edge of the trimmed format prevents undesirable cuts.

## **Explanation of symbols**

A

Reading direction

Trimmed size

'

Data format inlay