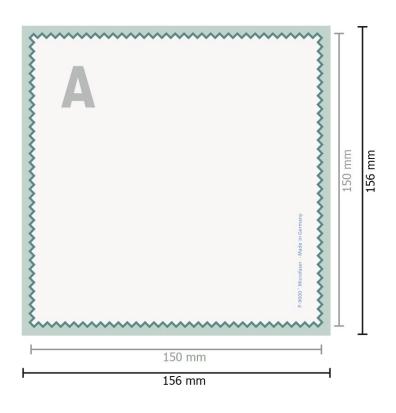

### Dataformat (incl. 3 mm bleed):

15,6 x 15,6 cm

## Trimmed size:

15 x 15 cm

#### bleed:

3 mm

## Safety margin:

10 mm

Maintaining space between the text/information and the edge of the trimmed format prevents undesirable cuts.