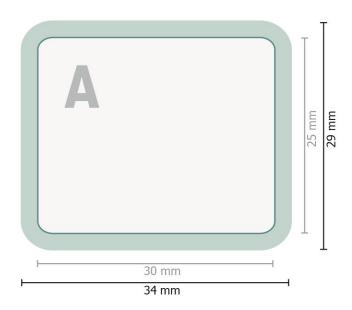

Dataformat (incl. 2 mm bleed): 3,4 x 2,9 cm

Trimmed size: 3 x 2,5 cm

bleed: 2 mm

Safety margin:

10 mm Maintaining space between the text/information and the edge of the trimmed format prevents undesirable cuts.