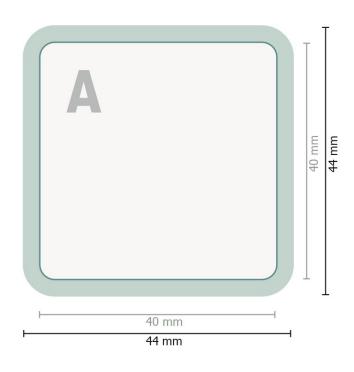

## POLYCLEAN SmartKosi® Display Cleaner, 4.0 x 4.0 cm

Dataformat (incl. 2 mm bleed):

4,4 x 4,4 cm

Trimmed size:

4 x 4 cm

bleed:

2 mm

Safety margin:

## **Explanation of symbols**

A

Reading direction

 $\vdash$ 

→ Trimmed size

Data format

inlay