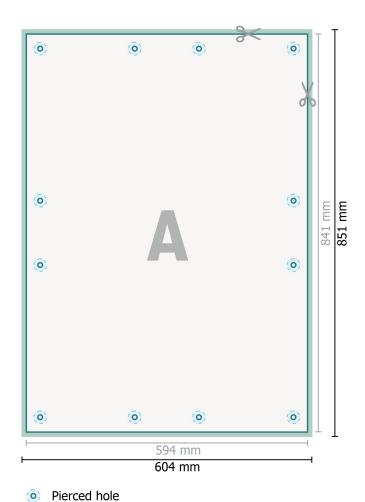

## Corrugated plastic sheets (large print runs), A1

Dataformat (incl. 5 mm bleed):

60,4 x 85,1 cm

bleed:

5 mm

**Trimmed size:** 59,4 x 84,1 cm

Safety margin:

4 mm

Maintaining space between the text/information and the edge of the trimmed format prevents undesirable cuts.