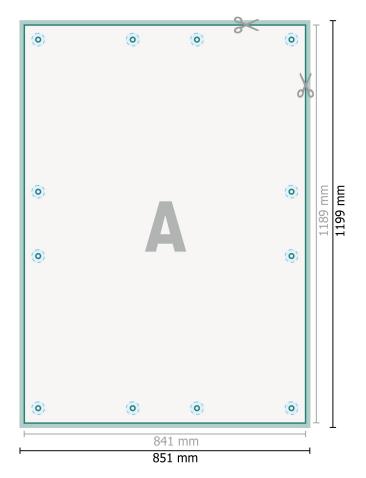

Dataformat (incl. 5 mm bleed):

85,1 x 119,9 cm

bleed: 5 mm

## Trimmed size:

84,1 x 118,9 cm

Safety margin: 4 mm

Maintaining space between the text/information and the edge of the trimmed format prevents undesirable cuts.

Pierced hole

## **Explanation of symbols**

Trimmed size

— Data format

We will cut/perforate your product here

## Please note:

Allow for trim allowance and safety margin according to instructions. Arrange background graphics, images or graphics up to the edge of the data format. Tolerances may occur during production due to cutting, punching and folding processes.