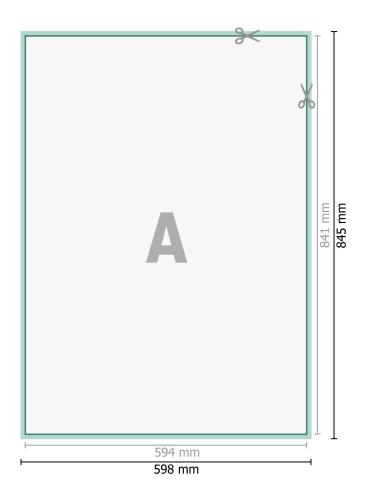

## Dataformat (incl. 2 mm bleed):

59,8 x 84,5 cm

bleed:

2 mm

Trimmed size:

59,4 x 84,1 cm

Safety margin:

4 mm

Maintaining space between the text/information and the edge of the trimmed format prevents undesirable cuts.

## Please note:

Allow for trim allowance and safety margin according to instructions.

Arrange background graphics, images or graphics up to the edge of the data format.

Tolerances may occur during production due to cutting, punching and folding processes.