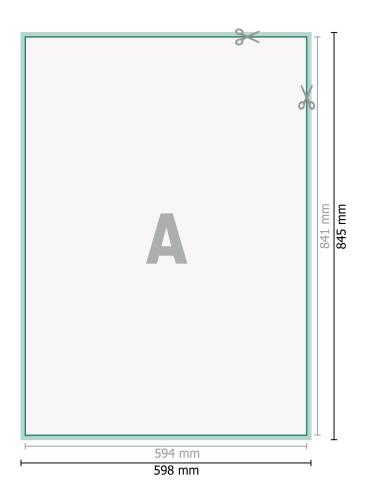

## Dataformat (incl. 2 mm bleed):

59,8 x 84,5 cm

bleed:

2 mm

Trimmed size:

59,4 x 84,1 cm

Safety margin:

4 mm

Maintaining space between the text/information and the edge of the trimmed format prevents undesirable cuts.

## **Explanation of symbols**

Bleed

Reading direction

Trimmed size

Data format

We will cut/perforate your product here