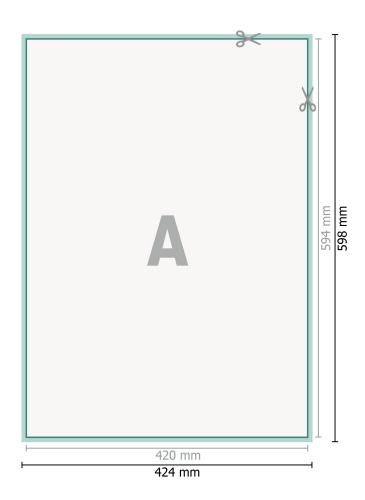

## Dataformat (incl. 2 mm bleed):

42,4 x 59,8 cm

bleed:

2 mm

Trimmed size:

42 x 59,4 cm

Safety margin:

4 mm

Maintaining space between the text/information and the edge of the trimmed format prevents undesirable cuts.

## **Explanation of symbols**

Bleed

Reading direction

Trimmed size

Data format

We will cut/perforate your product here