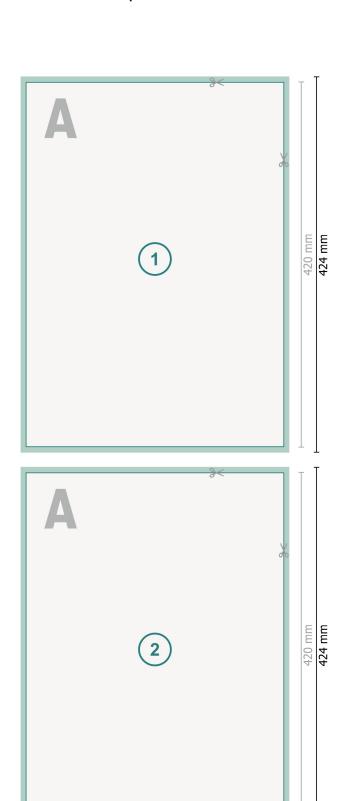

## Dataformat (incl. 2 mm bleed):

30,1 x 42,4 cm

# bleed:

2 mm

#### Trimmed size:

29,7 x 42 cm

### Safety margin:

4 mm

Maintaining space between the text/information and the edge of the trimmed format prevents undesirable cuts.

### **Explanation of symbols**

Bleed

Δ

Reading direction

\_\_

Trimmed size

Data format

duct here

We will cut/perforate your pro-

#### Please note:

Allow for trim allowance and safety margin according to instructions.

297 mm 301 mm

Arrange background graphics, images or graphics up to the edge of the data format.

Tolerances may occur during production due to cutting, punching and folding processes.