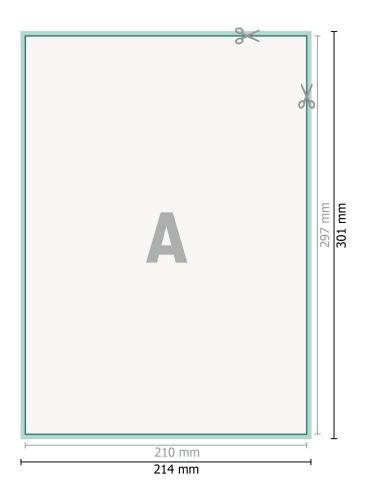

## Dataformat (incl. 2 mm bleed):

21,4 x 30,1 cm

bleed:

2 mm

Trimmed size:

21 x 29,7 cm

Safety margin:

4 mm

Maintaining space between the text/information and the edge of the trimmed format prevents undesirable cuts.

## **Explanation of symbols**

Bleed

Reading direction

Trimmed size

Data format

Ma will out/porforate ve

We will cut/perforate your product here