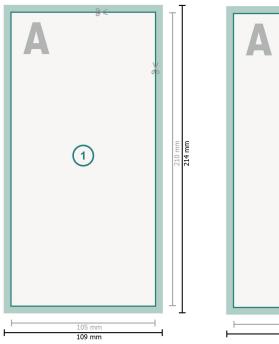

## Dataformat (incl. 2 mm bleed):

10,9 x 21,4 cm

Trimmed size: 10,5 x 21 cm

bleed: 2 mm

Safety margin:

4 mm

Maintaining space between the text/information and the edge of the trimmed format prevents undesirable cuts.

## Explanation of symbols

H Trimmed size

— Data format

We will cut/perforate your product here