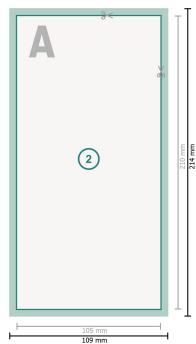

## Dataformat (incl. 2 mm bleed):

10,9 x 21,4 cm

Trimmed size: 10,5 x 21 cm

bleed: 2 mm

Safety margin:

4 mm

Maintaining space between the text/information and the edge of the trimmed format prevents undesirable cuts.

## Explanation of symbols

H Trimmed size

— Data format

We will cut/perforate your product here