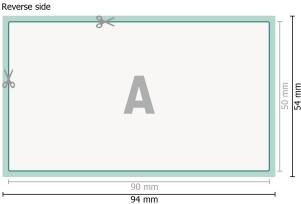

# Simple voucher cards, 9,0 x 5,0 cm, printed on both sides

### Dataformat (incl. 2 mm bleed):

9,4 x 5,4 cm

## Trimmed size:

9 x 5 cm

#### bleed:

2 mm

## Safety margin:

4 mm

Maintaining space between the text/information and the edge of the trimmed format prevents undesirable cuts.