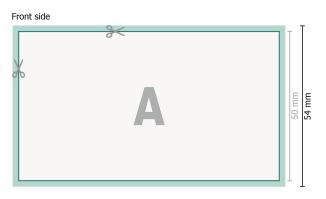

# Simple voucher cards, 9,0 x 5,0 cm, printed on both sides

### Dataformat (incl. 2 mm bleed):

9,4 x 5,4 cm

## Trimmed size:

9 x 5 cm

#### bleed:

2 mm

## Safety margin:

4 mm

Maintaining space between the text/information and the edge of the trimmed format prevents undesirable cuts.