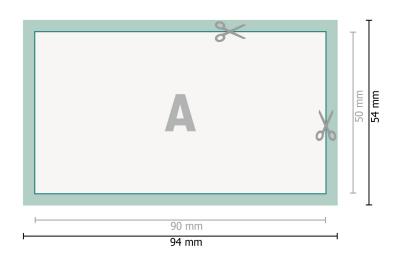

# Simple voucher cards, 9,0 x 5,0 cm, printed on one side

### Dataformat (incl. 2 mm bleed):

9,4 x 5,4 cm

### Trimmed size:

9 x 5 cm

#### bleed:

2 mm

### Safety margin:

4 mm

Maintaining space between the text/information and the edge of the trimmed format prevents undesirable cuts.