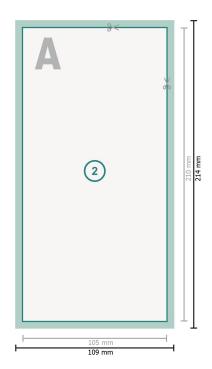

### Dataformat (incl. 2 mm bleed):

10,9 x 21,4 cm

## Trimmed size:

10,5 x 21 cm

### bleed:

2 mm

## Safety margin:

4 mm

Maintaining space between the text/information and the edge of the trimmed format prevents undesirable cuts.

## **Explanation of symbols**

Bleed

Reading direction

⊢ Trimmed size

Data format

duct here

We will cut/perforate your pro-