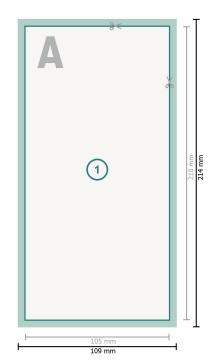

### Dataformat (incl. 2 mm bleed):

10,9 x 21,4 cm

## Trimmed size:

10,5 x 21 cm

### bleed:

2 mm

## Safety margin:

4 mm

Maintaining space between the text/information and the edge of the trimmed format prevents undesirable cuts.

## **Explanation of symbols**

Bleed

Reading direction

⊢ Trimmed size

Data format

duct here

We will cut/perforate your pro-