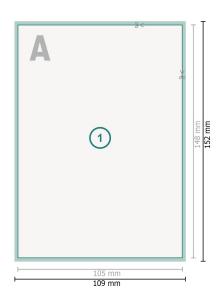

## Simple voucher cards, A6, printed on one side

Dataformat (incl. 2 mm bleed):

10,9 x 15,2 cm

Trimmed size:

10,5 x 14,8 cm

bleed:

2 mm

Safety margin:

4 mm

Maintaining space between the text/information and the edge of the trimmed format prevents undesirable cuts.