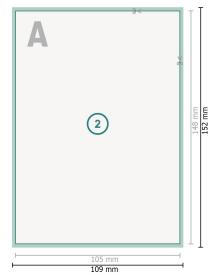

## Simple voucher cards, A6, printed on one side

Dataformat (incl. 2 mm bleed):

10,9 x 15,2 cm

Trimmed size:

10,5 x 14,8 cm

bleed:

2 mm

Safety margin:

4 mm

Maintaining space between the text/information and the edge of the trimmed format prevents undesirable cuts.