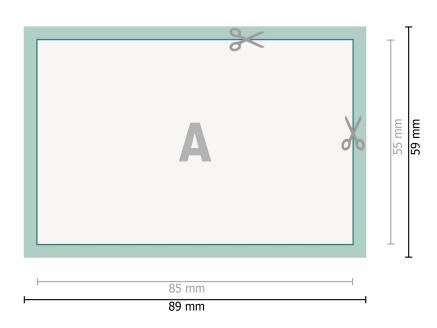

## Simple voucher cards, 8,5 x 5,5 cm, printed on one side

Dataformat (incl. 2 mm bleed):

8,9 x 5,9 cm

Trimmed size:

8,5 x 5,5 cm

bleed:

2 mm

Safety margin:

4 mm

Maintaining space between the text/information and the edge of the trimmed format prevents undesirable cuts.