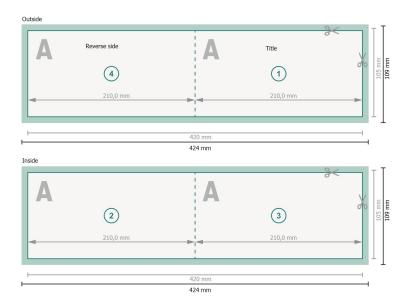

## Folded voucher cards, DL, Landscape

1 fold

Dataformat (incl. 2 mm bleed):

42,4 x 10,9 cm

Trimmed size:

42 x 10,5 cm

Trimmed size (closed):

21 x 10,5 cm

bleed:

2 mm

Safety margin:

4 mm

Maintaining space between the text/information and the edge of the trimmed format prevents undesirable cuts.