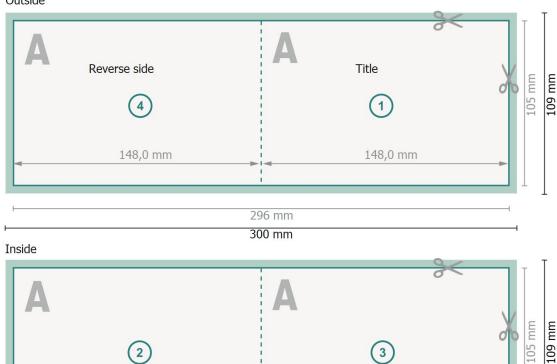

#### Outside

### Dataformat (incl. 2 mm bleed):

30 x 10,9 cm

## Trimmed size:

29,6 x 10,5 cm

## Trimmed size (closed):

14,8 x 10,5 cm