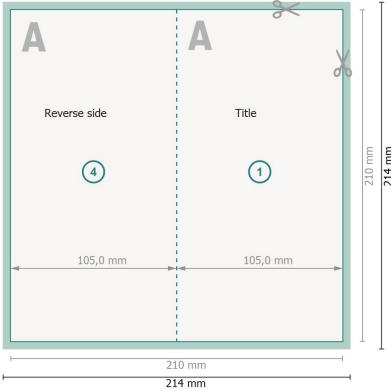

#### Outside

### Dataformat (incl. 2 mm bleed):

21,4 x 21,4 cm

### Trimmed size:

21 x 21 cm

### Trimmed size (closed):

10,5 x 21 cm

#### bleed:

2 mm

#### Safety margin:

4 mm

Maintaining space between the text/information and the edge of the trimmed format prevents undesirable cuts.