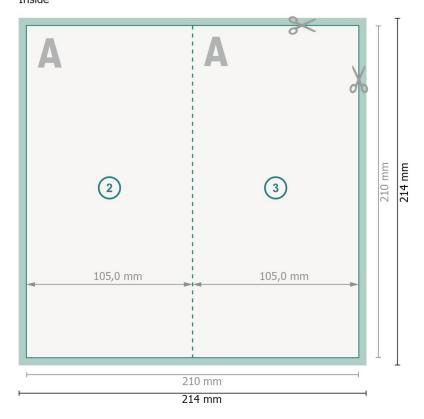

## Inside

### Dataformat (incl. 2 mm bleed):

21,4 x 21,4 cm

### Trimmed size:

21 x 21 cm

### Trimmed size (closed):

10,5 x 21 cm

#### bleed:

2 mm

#### Safety margin:

4 mm

Maintaining space between the text/information and the edge of the trimmed format prevents undesirable cuts.