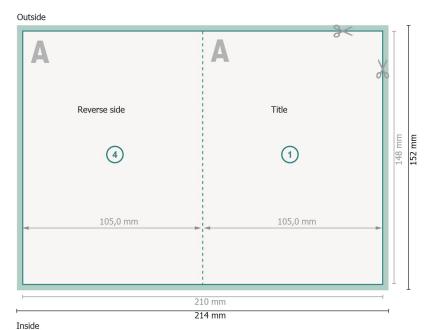

## 1 fold

(2) (3) 148 mm 152 mm 105,0 mm 105,0 mm

Dataformat (incl. 2 mm bleed):

21,4 x 15,2 cm

Trimmed size:

21 x 14,8 cm

Trimmed size (closed):

10,5 x 14,8 cm

bleed:

2 mm

Safety margin:

Maintaining space between the text/information and the edge of the trimmed format prevents undesirable cuts.