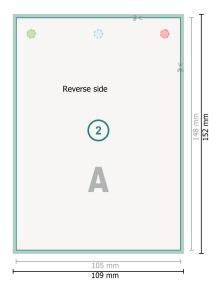

## Dataformat (incl. 2 mm bleed):

10,9 x 15,2 cm

bleed:

2 mm

**Trimmed size:** 10,5 x 14,8 cm

Safety margin:

4 mm

Maintaining space between the text/information and the edge of the trimmed format prevents undesirable cuts.

## **Explanation of symbols**

Bleed

A

Reading direction

 $\vdash$ 

Trimmed size

Data format

We will cut/perforate your product here

## Please note:

Allow for trim allowance and safety margin according to instructions.

Arrange background graphics, images or graphics up to the edge of the data format.

Tolerances may occur during production due to cutting, punching and folding processes.