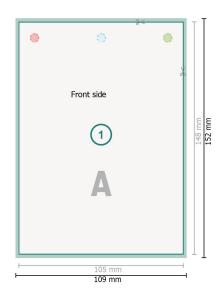

## Dataformat (incl. 2 mm bleed):

10,9 x 15,2 cm

bleed:

2 mm

**Trimmed size:** 10,5 x 14,8 cm

Safety margin:

4 mm

Maintaining space between the text/information and the edge of the trimmed format prevents undesirable cuts.

## **Explanation of symbols**

Bleed

A

Reading direction

 $\vdash$ 

Trimmed size

Data format

We will cut/perforate your product here

## Please note:

Allow for trim allowance and safety margin according to instructions.

Arrange background graphics, images or graphics up to the edge of the data format.

Tolerances may occur during production due to cutting, punching and folding processes.