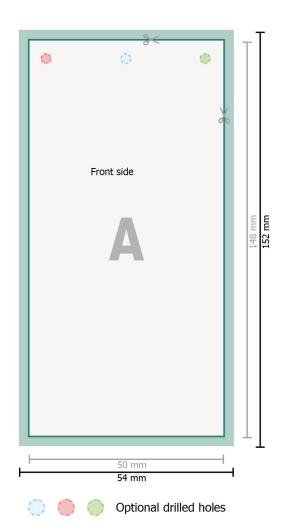

## Dataformat (incl. 2 mm bleed):

5,4 x 15,2 cm

bleed:

2 mm

Trimmed size:

5 x 14,8 cm

Safety margin:

4 mm

Maintaining space between the text/information and the edge of the trimmed format prevents undesirable cuts.

## **Explanation of symbols**

Bleed

Reading direction

Trimmed size

Data format

We will cut/perforate your product here