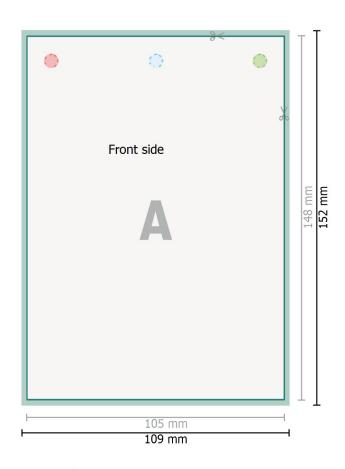

Optional drilled holes

Dataformat (incl. 2 mm bleed):

10,9 x 15,2 cm

bleed:

 $2 \, \text{mm}$ 

**Trimmed size:** 10,5 x 14,8 cm

Safety margin:

4 mm

Maintaining space between the text/information and the edge of the trimmed format prevents undesirable cuts.

## **Explanation of symbols**

Bleed

A

Reading direction

 $\vdash$ 

→ Trimmed size

Data format

We will cut/perforate your product here