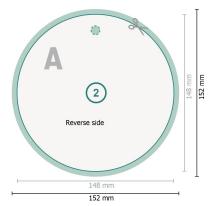

## Product tags with special-effect colours, Ø 14.8 cm, rounds

Dataformat (incl. 2 mm bleed):

15,2 x 15,2 cm

bleed:

2 mm

Trimmed size:

14,8 x 14,8 cm

Safety margin:

4 mm

Maintaining space between the text/information and the edge of the trimmed format prevents undesirable cuts.