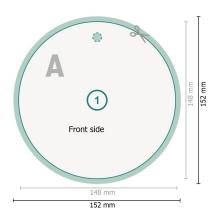

## Product tags with special-effect colours, Ø 14.8 cm, rounds

Dataformat (incl. 2 mm bleed):

15,2 x 15,2 cm

bleed:

2 mm

Trimmed size:

14,8 x 14,8 cm

Safety margin:

4 mm

Maintaining space between the text/information and the edge of the trimmed format prevents undesirable cuts.