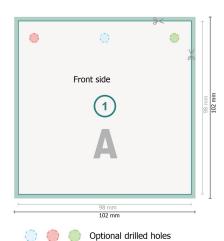

## Product tags with special-effect colours, Small squares

Dataformat (incl. 2 mm bleed):

10,2 x 10,2 cm

bleed:

 $2 \, \text{mm}$ 

Trimmed size:

9,8 x 9,8 cm

Safety margin:

4 mm

Maintaining space between the text/information and the edge of the trimmed format prevents undesirable cuts.

## **Explanation of symbols**

Bleed

A

Reading direction

Trimmed size

Data format

We will cut/perforate your product here