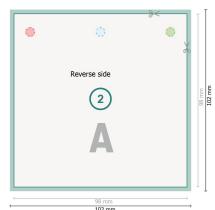

## Product tags with special-effect colours, Small squares

Dataformat (incl. 2 mm bleed):

10,2 x 10,2 cm

bleed:

 $2 \, \text{mm}$ 

Trimmed size:

9,8 x 9,8 cm

Safety margin:

4 mm

Maintaining space between the text/information and the edge of the trimmed format prevents undesirable cuts.

## **Explanation of symbols**

Bleed

A

Reading direction

Trimmed size

Data format

We will cut/perforate your product here