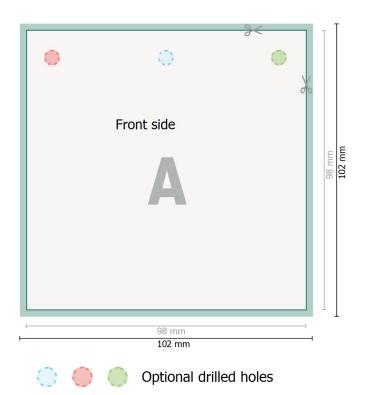

Dataformat (incl. 2 mm bleed): 10,2 x 10,2 cm

bleed: 2 mm

**Trimmed size:** 9,8 x 9,8 cm

Safety margin:

4 mm Maintaining space between the text/information and the edge of the trimmed format prevents undesirable cuts.

## Please note:

Allow for trim allowance and safety margin according to instructions. Arrange background graphics, images or graphics up to the edge of the data format. Tolerances may occur during production due to cutting, punching and folding processes.