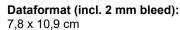

|   |            | 9 |   | Г — Т            |
|---|------------|---|---|------------------|
| ٠ | ۲          | 0 | • |                  |
|   | Front side |   |   |                  |
|   | Α          |   |   | 105 mm<br>109 mm |
|   |            |   |   |                  |
|   |            |   |   |                  |
|   | 74 mm      |   |   |                  |
|   | 78 mm      |   |   | 1                |

Optional drilled holes

bleed: 2 mm

**Trimmed size:** 7,4 x 10,5 cm

Safety margin:

4 mm Maintaining space between the text/information and the edge of the trimmed format prevents undesirable cuts.