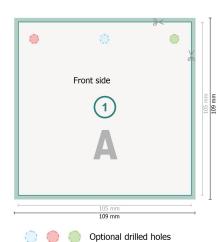

## Product tags with special-effect colours, A6-Squares

Dataformat (incl. 2 mm bleed):

10,9 x 10,9 cm

bleed:

2 mm

**Trimmed size:** 10,5 x 10,5 cm

Safety margin:

4 mm

Maintaining space between the text/information and the edge of the trimmed format prevents undesirable cuts.

## **Explanation of symbols**

Bleed

A

Reading direction

Trimmed size

Data format

We will cut/perforate your product here