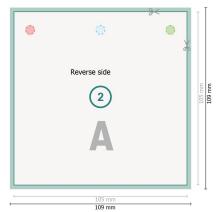

## Product tags with special-effect colours, A6-Squares

Dataformat (incl. 2 mm bleed):

10,9 x 10,9 cm

bleed:

2 mm

**Trimmed size:** 10,5 x 10,5 cm

Safety margin:

4 mm

## **Explanation of symbols**

Bleed

A

Reading direction

Trimmed size

Data format

We will cut/perforate your product here