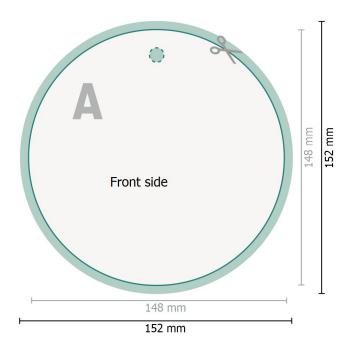

## Product tags with special-effect colours, Ø 14.8 cm, round

## Dataformat (incl. 2 mm bleed):

15,2 x 15,2 cm

bleed:

2 mm

Trimmed size:

14,8 x 14,8 cm

Safety margin:

4 mm

Maintaining space between the text/information and the edge of the trimmed format prevents undesirable cuts.