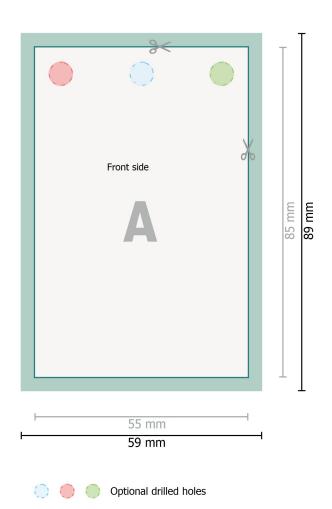

### Dataformat (incl. 2 mm bleed):

5,9 x 8,9 cm

# bleed:

2 mm

#### Trimmed size:

5,5 x 8,5 cm

# Safety margin:

4 mm

Maintaining space between the text/information and the edge of the trimmed format prevents undesirable cuts.

#### Please note:

Allow for trim allowance and safety margin according to instructions.

Arrange background graphics, images or graphics up to the edge of the data format.

Tolerances may occur during production due to cutting, punching and folding processes.