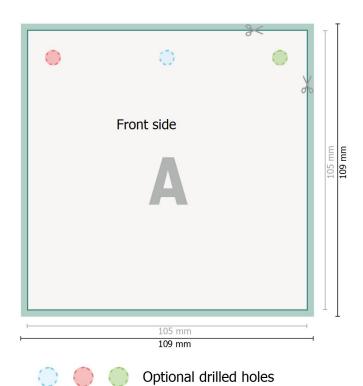

## Product tags with special-effect colours, A6-Square

Dataformat (incl. 2 mm bleed):

10,9 x 10,9 cm

bleed:

2 mm

Trimmed size:

10,5 x 10,5 cm

Safety margin:

4 mm

Maintaining space between the text/information and the edge of the trimmed format prevents undesirable cuts.

## **Explanation of symbols**

Bleed

Reading direction

Trimmed size

Data format

We will cut/perforate your product here

## Please note:

Allow for trim allowance and safety margin according to instructions.

Arrange background graphics, images or graphics up to the edge of the data format.

Tolerances may occur during production due to cutting, punching and folding processes.